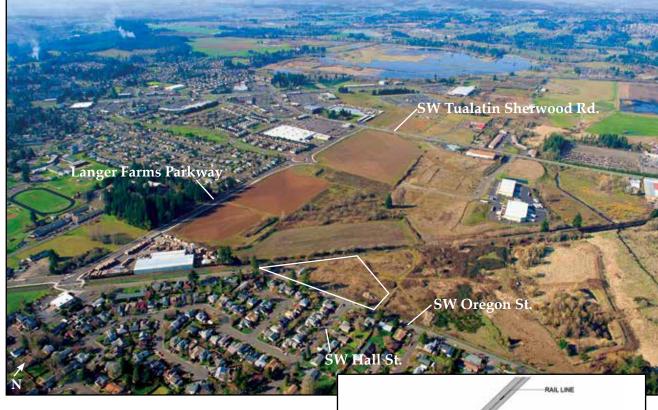

DESCRIPTION: This 2.76± acre industrial site is located in Sherwood, which is within the I-5 South submarket, and at 4% has one of the lowest vacancy rates in the Portland Metropolitan area. Within Sherwood, RAIL LINE LIGHT INDUSTRIAL

The property, located at 15104 SW Oregon Street, was used as a site for both a leather tanning operation and a battery manufacturing facility. The prior owner undertook clean-up, and obtained in 2008 a No-Further-Action determination from the DEQ (Oregon Department of Environmental Quality) as part of a prospective purchase agreement. An easement and Equitable Servitude outlining terms of the NFA with DEQ will be part of the transfer. Copies of the documents and additional reports are contained in the Supplemental Information Package. The terms of the Auction provide a 60-day contingency period for purchaser to review all environmental documents.

The LI zoning will allow a wide range of uses, including business and professional office.

The irregular-shape site has frontage along SW Oregon Street, and a paved area that serves employees of a nearby plant is currently leased for parking at a monthly rate of \$500.

All utilities serve the site, including natural gas.

LOCATION: 15104 SW Oregon Street - Sherwood, Oregon, Tax Lot 1100.

SEALED BIDS DUE NO LATER THAN 5:00 PM, NOVEMBER 20, 2013