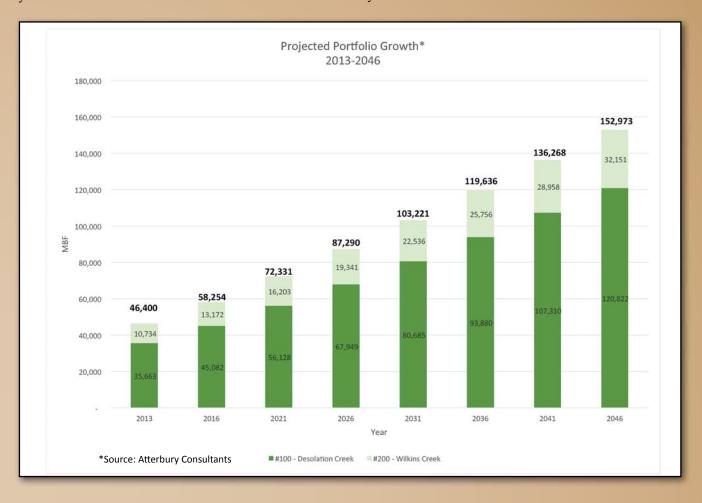

## **Growth Projections to 2046**

## **Desolation Creek**

## Wilkins Creek

Annual growth is estimated at 140 board feet per year

Annual growth is estimated at 114 board feet per year