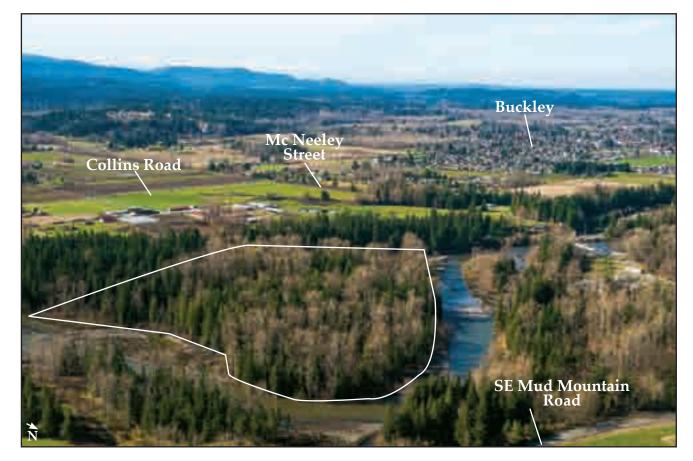

DESCRIPTION: This 15.5± acre recreation tract is located in Pierce County, in the City of Buckley. The property has approximately one-quarter mile of White River frontage and is well-stocked with mature hardwoods. The property does lie within the one hundred year flood plain. The property has no developed means of legal access.

LOCATION: Township 6 North, Range 6 East, Section 35, Pierce County Tax Parcel: 0620354000