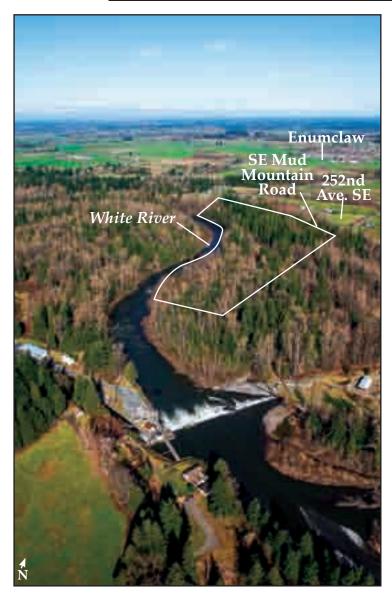

## White River Frontage Residential/Recreational Tract King County, Washington

PUBLISHED RESERVE: \$125,000

LAST ASKING: First Time Offered

SIZE: 50± Acres

ZONING: Residential (RA10)

PROPERTY INSPECTION: At Any Time

FINANCING: None - All Cash

DESCRIPTION: This 50± acre residential/recreational tract has over one mile of White River frontage, and is located along SE Mud Mountain Road, just east of Highway 410. Portions of the property lie within the one hundred year flood plain, but the rural zoning designation (RA10) which allows 10 acres minimum lot sizes may allow up to five clustered home sites, subject to King County approval. Power and water are available to the property. Private septic systems will be required.

LOCATION: From Highway 410 in Buckley, proceed north across the White River. Turn right onto SE Mud Mountain Road and proceed easterly approximately ½ mile to the property. King County Tax Parcel Numbers 342006-9026, 352016-9020/9021, 642700-0450/0435.