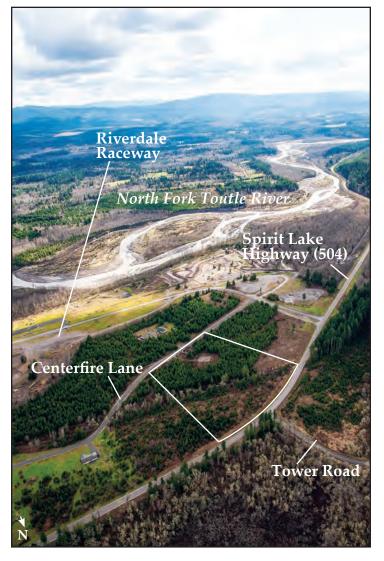

DESCRIPTION: This 9.67± acre parcel is located 3± miles north of the community of Toutle, in Cowlitz County, with frontage on the northern boundary along Spirit Lake Highway, and on Centerfire Lane to the south. The property is approximately 15 miles east of I-5 and the town of Castle Rock. Cowlitz County is un-zoned and there is a 2 acre minimum parcel size for new single family construction. The site is generally level, and has power and telephone to the site.

Development of a home site was begun and a well was drilled. The property is five miles from Silver Lake, popular for fishing and camping. Riverdale Raceway, for motocross and drag racing, is located nearby. The property could also be used for a commercial recreation development, such as RV Park and other uses.

LOCATION: 7129 Spirit Lake Highway, Toutle, Washington. APN # EF0901006