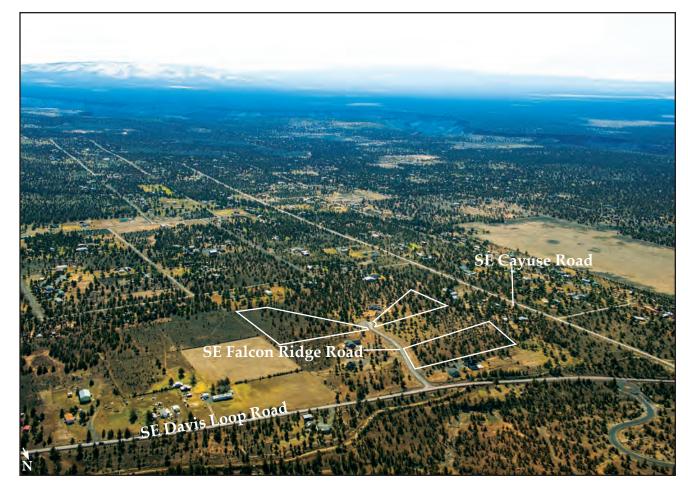

PUBLISHED RESERVE: LAST ASKING: \$128,700

SIZE: Three Lots of 4.75± Acres Each

ZONING: RRM-5 (Recreational/Residential/Hobie) PROPERTY INSPECTION: At Any Time

FINANCING: None - All Cash

DESCRIPTION: The three lots are located 11± miles southeast of Prineville, Oregon, in the Falcon Ridge Subdivision. The topography is generally level at street grade. The RR (M) 5 zoning allows for a single family dwelling or a mobile home on each 4.75± acre lot. Underground utilities are at the street and water is provided by a shared well and pump house. On site septic is required.

LOCATION: Lots 3, 6 and 8, SE Falcon Ridge Road, Prineville, Oregon. Map # 16S16E14, Tax Lots 501, 503, 506.

SEALED BIDS DUE NO LATER THAN 5:00 PM, MAY 20, 2015