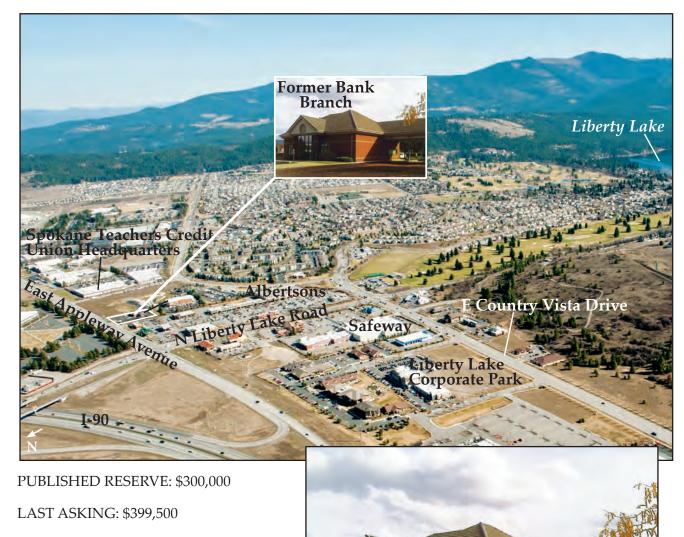

## **111** Former Bank Branch along I-90 near Liberty Lake Corporate Park Liberty Lake, Washington

SIZE: 2,814± Square Feet on 1.13± Acre Site

ZONING: M-3 (Central Business District)

PROPERTY INSPECTION: By Appointment Only – Building is occupied. Please do not disturb tenant.

FINANCING: None – All Cash

DESCRIPTION: This 2,814± square foot former bank branch was built in 2000 and is located near Liberty Lake Corporate Park at the intersection of East Appleway Avenue and Meadowood Lane, with excellent access to I-90. The property has potential reuse as professional office, restaurant or retail. The building is across from the Liberty Lake Business Park and is near Albertsons, Safeway, and the Spokane Teachers Credit Union headquarters.

Liberty Lake is a growing Spokane subdivision and is within a 20-minute commute west. The population of Liberty Lake has increased 8.7% from 2010-2013.

The sale of this property includes the fee simple real estate only including the building, site improvements, and the leasehold estate. The seller of the building is the tenant under the land lease.