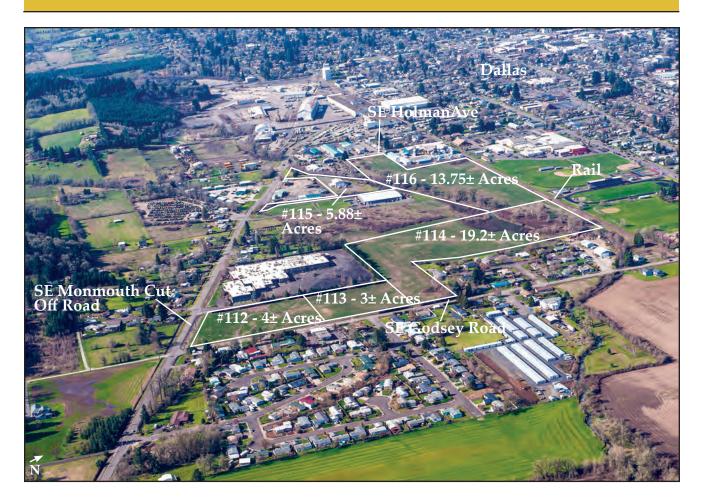

All properties have access to water, sewer and electrical service supplied by Pacific Power.

Sales of Auction Properties #112, #113, and #114 are subject to partition approval by City of Dallas.

Property #112 – 4± Acres

PUBLISHED RESERVE: \$195,000

The 4± acre parcel is at the corners of S.E. Godsey Road, and S.E. Monmouth Cut-Off Road, and is adjacent to the former TYCO plant.

Property #113 – 3± Acres

PUBLISHED RESERVE: \$150,000

The 3± acre parcel has frontage along S.E. Godsey Road, and is also adjacent to the former TYCO plant.

Property #114 – 19.2± Acres

PUBLISHED RESERVE: \$500,000

This parcel is the largest in the portfolio, and has frontage along S.E. Godsey Road.

Property #115 – 5.88± Acres

PUBLISHED RESERVE: \$225,000

Property #115 is an irregular shape site and includes a metal 6,500 square foot shop building. There is