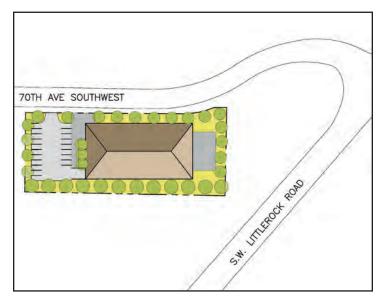

The level parcel has some residual timber and  $450\pm$  feet of frontage along 70th Avenue SW, with depth of  $180\pm$  feet. All utilities are available to the property.

LOCATION: 2421 70th Avenue SW, Tumwater, Washington. APN # 12704430101

SEALED BIDS DUE NO LATER THAN 5:00 PM, NOVEM-BER 18, 2015

*Please Note: Sketch plan is conceptual only. Neither the Seller nor its agents have submitted plan or made any applications to a public agency.*