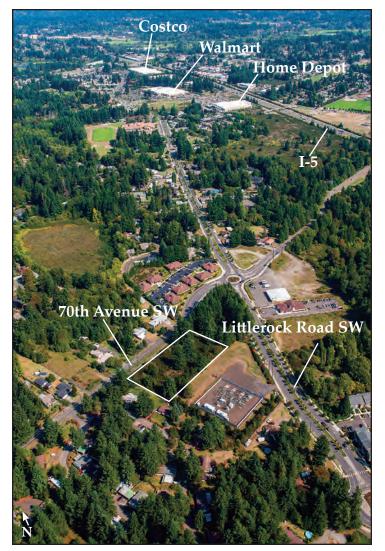

## PUBLISHED RESERVE: \$325,000

LAST ASKING: \$528,164

SIZE: 1.87 ± Acres

ZONING: MFM -- Multi-family Medium Density

PROPERTY INSPECTION: At Any Time

FINANCING: None – All Cash

DESCRIPTION: This 1.87± acre multi-family development site is located in the southwest section of Tumwater, by the intersection of Little Rock Road SW, and 70th Avenue SW, with excellent access to I-5 at Tumwater Blvd. The MFM zoning has a maximum density of fourteen units per acre, providing opportunity for development of up to twentyfive units. Costco, Walmart and Fred Meyer are all located within a five minute drive north along Little Rock Road SW.

A Puget Sound Energy Substation is located next to the property, and the Veelkommen Mobile Home Park is to the west. The Gold Creek Subdivision is on the north side of 70th Avenue SW. A professional office park is located at Little Rock Road SW and West Israel Road.

The level parcel has some residual timber and  $450\pm$  feet of frontage along 70th Avenue SW, with depth of  $180\pm$  feet. All utilities are available to the property.

LOCATION: 2421 70th Avenue SW, Tumwater, Washington. APN # 12704430101