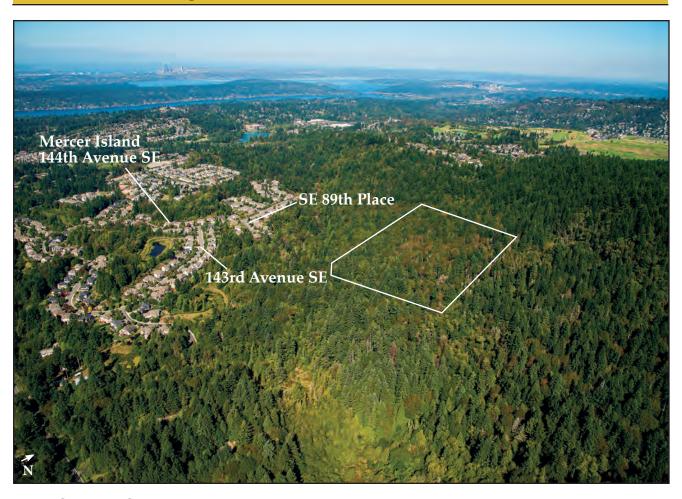

PUBLISHED RESERVE: Call Auction Information Office

LAST ASKING: \$499,000

SIZE: 10.05± Acres

ZONING: R - 1 -- Single Family Residential PROPERTY INSPECTION: At Any Time

FINANCING: None – All Cash

DESCRIPTION: This ten acre tract is located on the south-facing slope of Newcastle Hills, just east of The Highlands at Newcastle development, with 152 homes around a greenbelt and with multiple parks and play areas. Access to the property is from 144th Place SE, which is a paved rural street up to an adjacent parcel where egress/ingress is provided to the subject property via a thirty foot easement. Future road extension and public utilities extension would be required to fully develop the site for up to ten home sites. Please see Supplemental Information Package for details.

LOCATION: 8830 144th Place SE, Newcastle, WA 98059, APN 342405-9017

SEALED BIDS DUE NO LATER THAN 5:00 PM, NOVEMBER 18, 2015