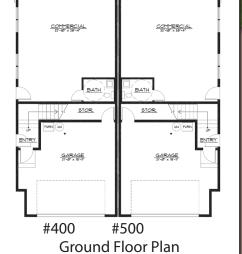

## **HOMEOWNER ASSOCIATIONS**

**TAXES** 

The 2012-2013 taxes, per auction property, were as follows:

M. BEDROOM

M. BEDROOM

#500

Buyers of Auction Property #100 and #200 will become members of West Market Square Homeowner Association and Buyers of Auction Properties #300, #400 and #500 will become members of Market Drive Commons Homeowner Association. Both have been established for exterior maintenance of each townhome, all exterior landscape areas and irrigation costs, and additional property management costs. Monthly assessments are estimated to be \$165.