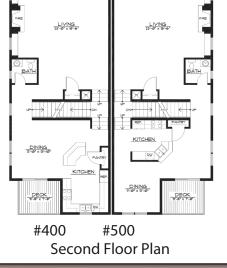

## **HOMEOWNER ASSOCIATIONS**

**TAXES** 

The 2012-2013 taxes, per auction property, were as follows:

M. BEDROOM

M. BEDROOM

#500

Buyers of Auction Property #100 and #200 will become members of West Market Square Homeowner Association and Buyers of Auction Properties #300, #400 and #500 will become members of Market Drive Commons Homeowner Association. Both have been established for exterior maintenance of each townhome, all exterior landscape areas and irrigation costs, and additional property management costs. Monthly assessments are estimated to be \$165.