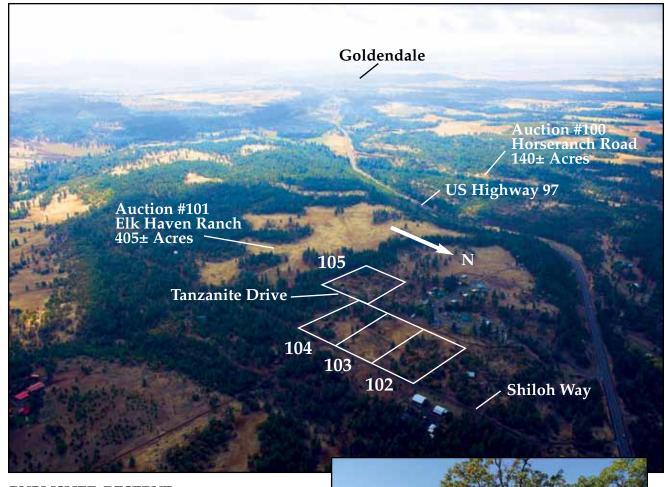

DESCRIPTION: These four homesites are located within 10 minutes of Goldendale just off Highway 97. Each lot is accessed from Highway 97 using Shiloh Way, a county road. Auction Property #105 is accessed using Tanzanite Drive, a private road. Each of these five acre lots require private wells and onsite septic systems. There are a number of homes that have been built nearby.