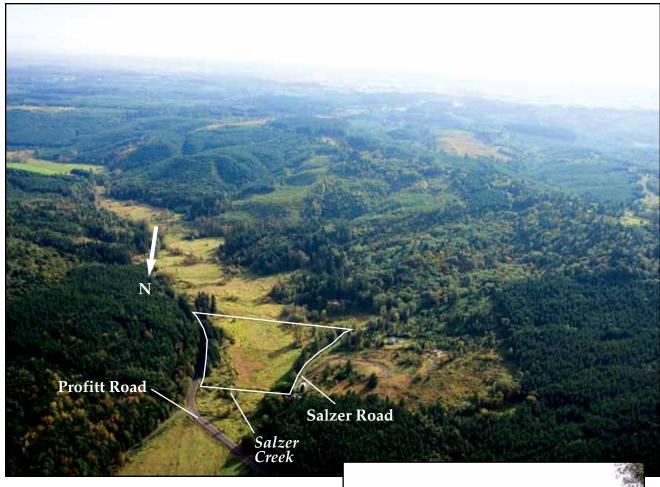

DESCRIPTION: This 5.17± acre residential parcel is located off Salzer Valley Road, 3.5 miles southeast of Centralia and 4± miles east of Chehalis. Salzer Creek is along the eastern portion of the property. The property is accessed from both Profitt Road, which runs along the east property line, and Salzer Road, which runs along the west property line. Power and

View from Property

telephone are available along Profitt Road. Private well and septic will be required.

LOCATION: Township 14 N, Range 2W, Section 23, Tax Lot 021703009000, 021703007002

SEALED BIDS DUE NO LATER THAN 5:00 P.M., December 6, 2011