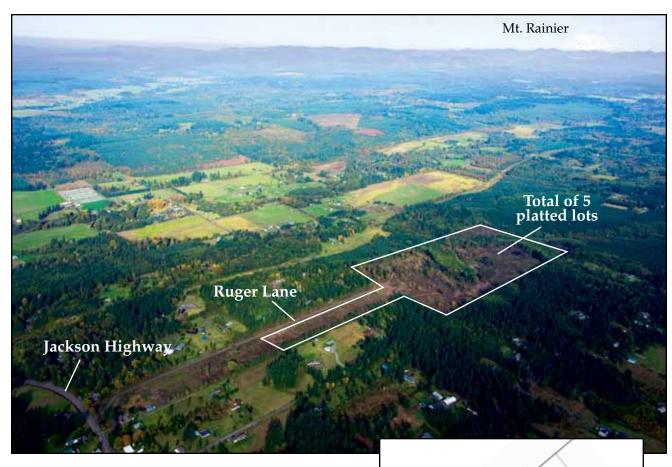

DESCRIPTION: This 90± acre property is an assemblage of 5 platted lots located just north of Mary's Corner and US Highway 12, within a 10 minute drive of I-5 and 20 minutes north to Chehalis. The properties are being offered as a bulk package and were selectively harvested in 2009, leaving behind building sites with views of Mount Rainier

as well as driveways developed to each lot. Power has been extended to each lot and wells have been drilled on two of the lots. (See Supplemental Information Package). Onsite wells on the three remaining lots and private septic systems, which have been approved, will be required.

LOCATION: Township 13N, Range 1W, Section 33, Tax Lots 017325001000, 017348001000, 017348002000, 017348003000, 017348004000.

SEALED BIDS DUE NO LATER THAN 5:00 P.M., December 6, 2011