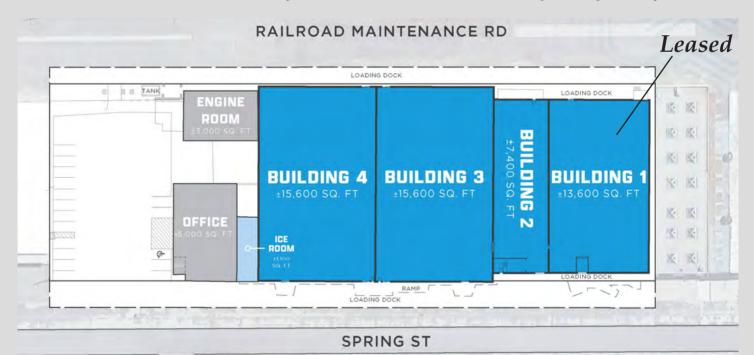

# Low Cost Cold/Climate Controlled Storage and Office Space Lease Rates Start at \$.30 per Square Foot!

38,600 SF of cold/climate controlled storage Three spaces from 7,400 to 15,600 SF

5,000 SF Office

661 / 801 Spring Street - Klamath Falls, Oregon

- Secure cold/climate controlled storage space of 38,600 SF, and 5,000 SF office with yard
- Strategic location serves southern Oregon and northern California markets