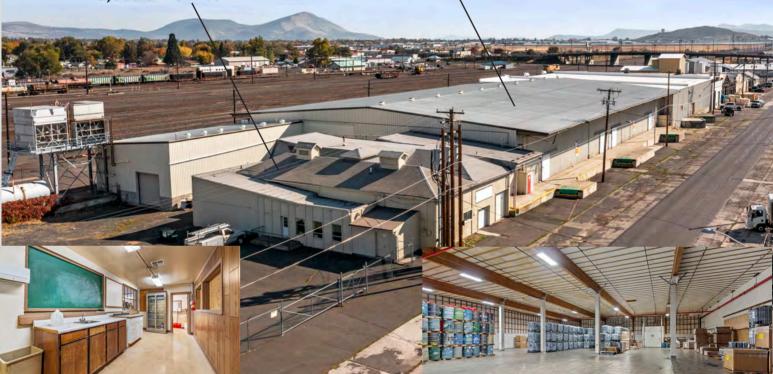

# Low Cost Cold/Climate Controlled Storage and Office Space Lease Rates Start at \$.30 per Square Foot!

38,600 SF of cold/climate controlled storage Three spaces from 7,400 to 15,600 SF

5,000 SF Office

661 / 801 Spring Street - Klamath Falls, Oregon

- Secure cold/climate controlled storage space of 38,600 SF, and 5,000 SF office with yard
- Strategic location serves southern Oregon and northern California markets