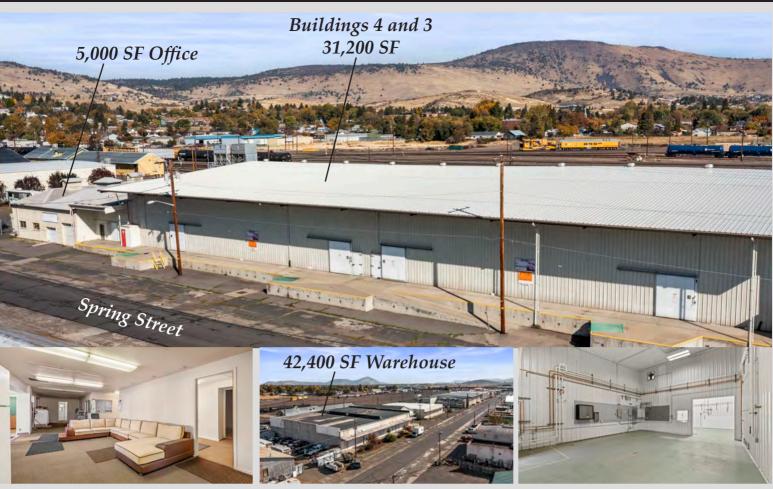

# Low Cost Cold/Climate Controlled Storage and Office Space Lease Rates Start at \$.30 per Square Foot!

38,600 SF of cold/climate controlled storage Three spaces from 7,400 to 15,600 SF

5,000 SF Office

661 / 801 Spring Street - Klamath Falls, Oregon

- Secure cold/climate controlled storage space of 38,600 SF, and 5,000 SF office with yard
- Strategic location serves southern Oregon and northern California markets

## See back for additional information

Adjacent triple net lease 42,400 square foot warehouse available at \$1,525,000 with 11% Cap Rate, or less than \$36 per square foot!

For more information:

John Rosenthal - Realty Marketing/Northwest 800-845-3524 - john@rmnw-auctions.com Jason deVries - Cushman Wakefield 541-891-9639 - jason.devries@cushwake.com