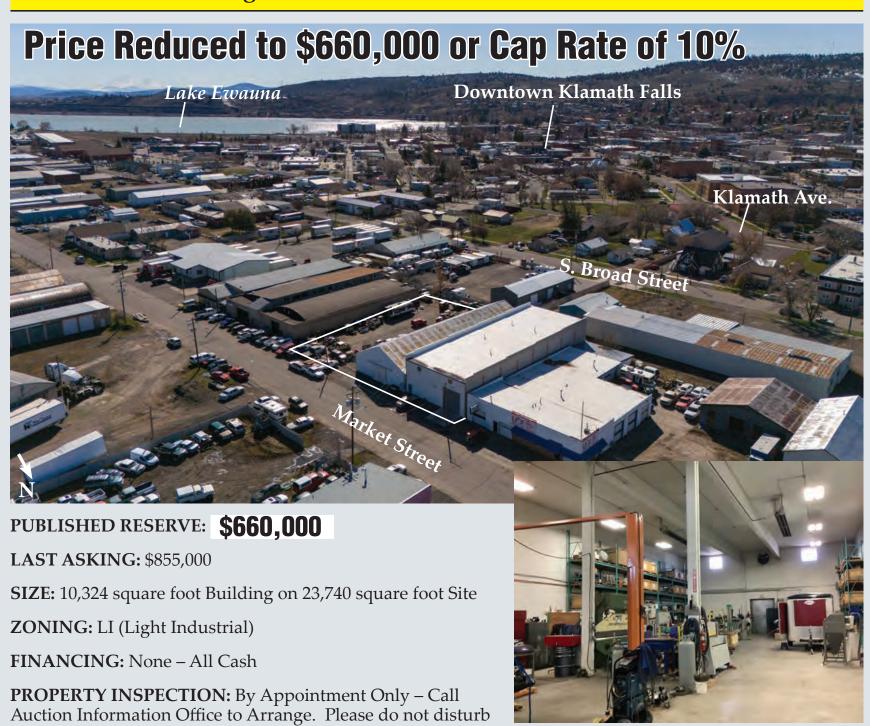

**DESCRIPTION:** This property is located on Market Street, one block west of the 42,400± square foot warehouse and 61,300± square foot cold storage complex on Spring Street. There are two contiguous buildings on the site that total 10,324 square feet, with side yard. Both buildings are leased by Desert Lake Technologies for manufacturing Oregon Drytech dryers, a subsidiary of the tenant, used for its own operations. Additionally, Oregon Drytech dryers are sold to the food processing industry.

The NOI is \$66,000 with 3% increase due in November 2024 per terms of NNN lease.

All utilities serve site. There is a small office and restroom.

LOCATION: 242/284/292 Market Street, (Klamath County Parcel No 414634/414652/414643)

Map #3809-003BB-06500, 3809-003BB-06600, 3809-003BB-06700