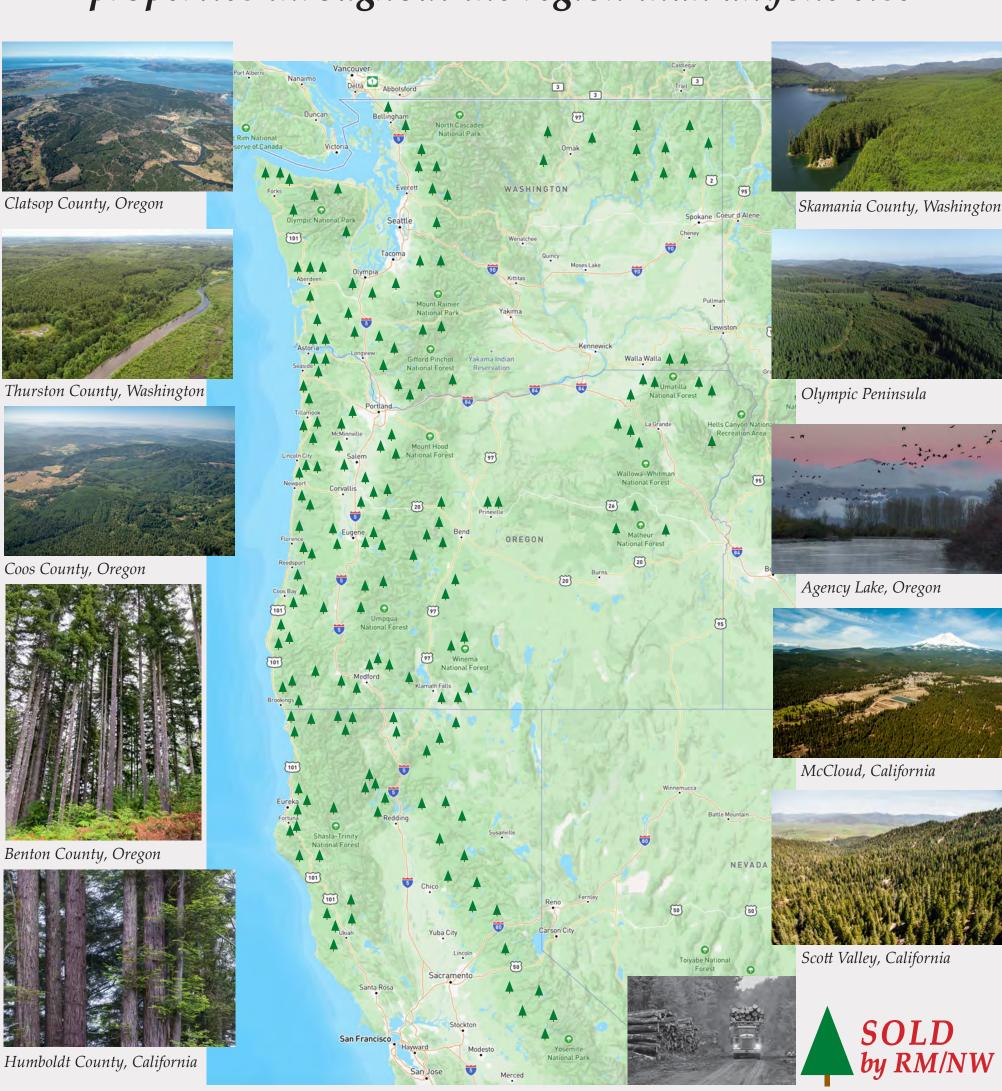

### RM/NW has sold more timberland, conservation and HBU properties throughout the region than anyone else

All timber, conservation and HBU property is exposed to expanded base of buyers through our auction marketing platform, using competitive bidding

## Over 1,250,000 Acres Sold at Auction since 1987! SPRING 2025 AUCTION SCHEDULE

- Your commitment needed by April 18
- Six-week promotional campaign to start May 14
- Sealed bids due June 25
- Sales to close by August 8